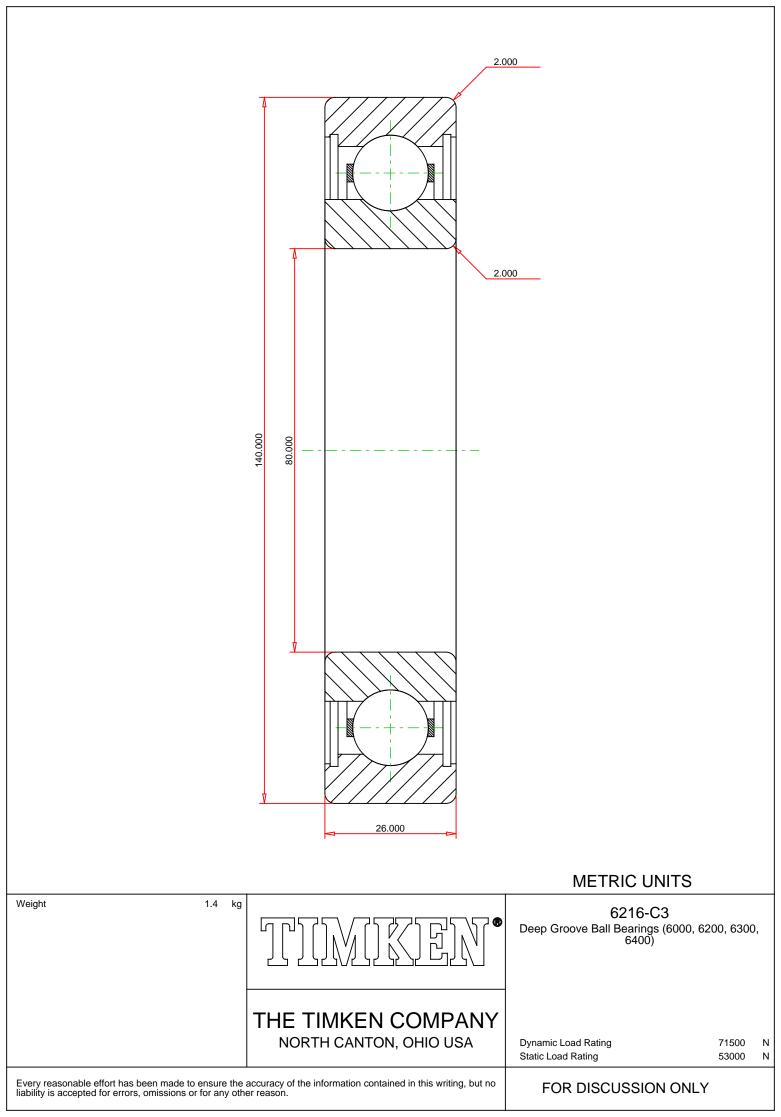

## Specifications | Dimensions | Basic Load Ratings | Factors

| Specifications – |                           |               |  |  |
|------------------|---------------------------|---------------|--|--|
|                  | Clearance                 | C3            |  |  |
|                  | Clearance                 | 03            |  |  |
|                  | Bore Size d               | 80.000 mm     |  |  |
|                  | Features                  | Open          |  |  |
|                  | Bearing Type              | Standard DGBB |  |  |
|                  | Weight                    | 1.4 Kg        |  |  |
|                  | Manufacturing Part Number | 6216C3        |  |  |

## Dimensions

140.000 mm

|                      |                          |           | 8/25/2021   Page 2 of 2 |  |  |
|----------------------|--------------------------|-----------|-------------------------|--|--|
|                      | Outside Ring Width B     | 26.000 mm |                         |  |  |
|                      | Radius Rs min            | 2.000 mm  |                         |  |  |
|                      |                          |           |                         |  |  |
| Basic Load Ratings – |                          |           |                         |  |  |
|                      |                          |           |                         |  |  |
|                      | Cr - Dynamic Load Rating | 72.7 kN   |                         |  |  |
|                      | COr - Static Load Rating | 53 kN     |                         |  |  |
|                      |                          |           |                         |  |  |
| Factors –            |                          |           |                         |  |  |
|                      |                          |           |                         |  |  |
|                      | Grease Reference Speed   | 5200 rpm  |                         |  |  |
|                      | Oil Reference Speed      | 7500 rpm  |                         |  |  |
|                      |                          |           |                         |  |  |